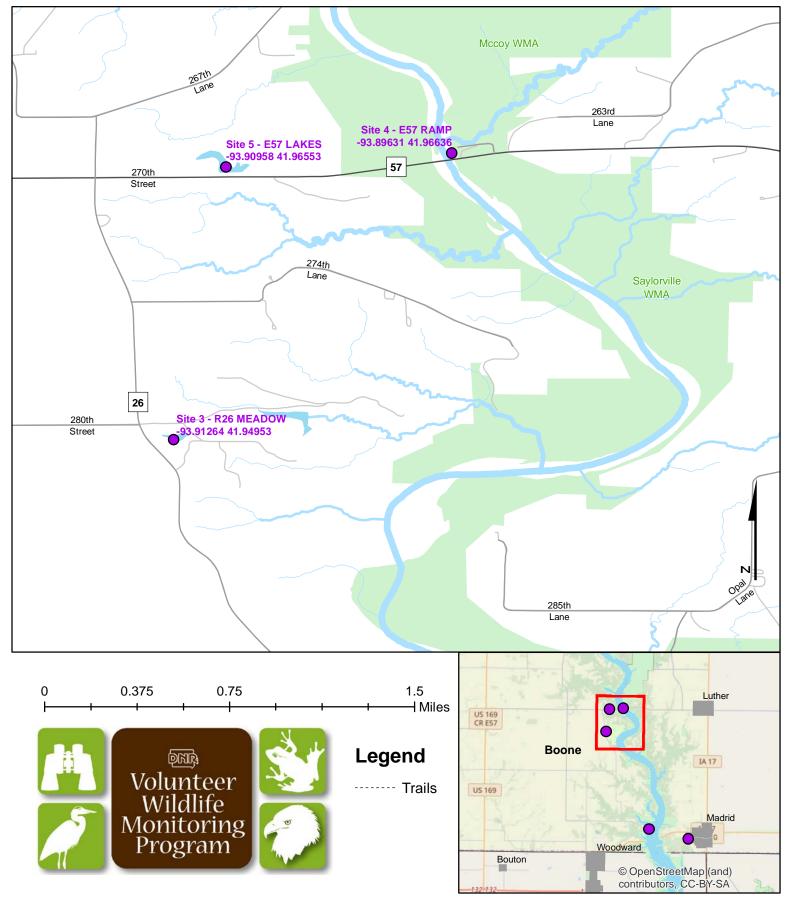

## Frog and Toad Call Survey Route Description

Route ID 8

Established: 1997

| Site Number | Name         | County | Latitude   | Longitude   | Directions                                                                                                          |
|-------------|--------------|--------|------------|-------------|---------------------------------------------------------------------------------------------------------------------|
| 1           | MADRID TREAT | Boone  | 41.8732878 | -93.8329031 | West on Market St. into Madrid Water<br>Treatment Road. First bend to spot above<br>pond and creek (telephone pole) |
| 2           | MADRID PIT   | Boone  | 41.8799597 | -93.8708208 | NE onto state area. Turn into first parking area.                                                                   |
| 3           | R26 MEADOW   | Boone  | 41.9495267 | -93.9126434 | At bottom of hill turn into first gravel                                                                            |
| 4           | E57 RAMP     | Boone  | 41.9663627 | -93.896314  | Boat ramp on DSM River off of E57 to North                                                                          |
| 5           | E57 LAKES    | Boone  | 41.9655288 | -93.9095772 | North side of E57, 6/10 of a mile West of DSM River. About 100 feet past access driveway.                           |