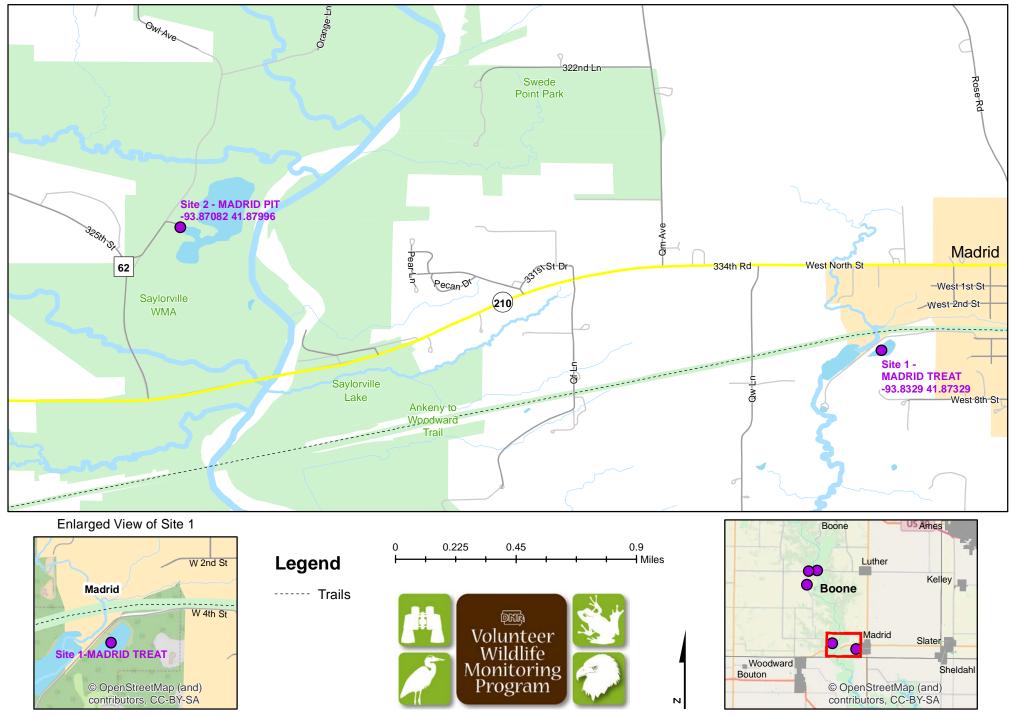

## Frog and Toad Call Survey Route Description

Route ID 8

Established: 1997

| Site Number | Name         | County | Latitude   | Longitude   | Directions                                                                                                          |
|-------------|--------------|--------|------------|-------------|---------------------------------------------------------------------------------------------------------------------|
| 1           | MADRID TREAT | Boone  | 41.8732878 | -93.8329031 | West on Market St. into Madrid Water<br>Treatment Road. First bend to spot above<br>pond and creek (telephone pole) |
| 2           | MADRID PIT   | Boone  | 41.8799597 | -93.8708208 | NE onto state area. Turn into first parking area.                                                                   |
| 3           | R26 MEADOW   | Boone  | 41.9495267 | -93.9126434 | At bottom of hill turn into first gravel                                                                            |
| 4           | E57 RAMP     | Boone  | 41.9663627 | -93.896314  | Boat ramp on DSM River off of E57 to North                                                                          |
| 5           | E57 LAKES    | Boone  | 41.9655288 | -93.9095772 | North side of E57, 6/10 of a mile West of DSM River. About 100 feet past access driveway.                           |