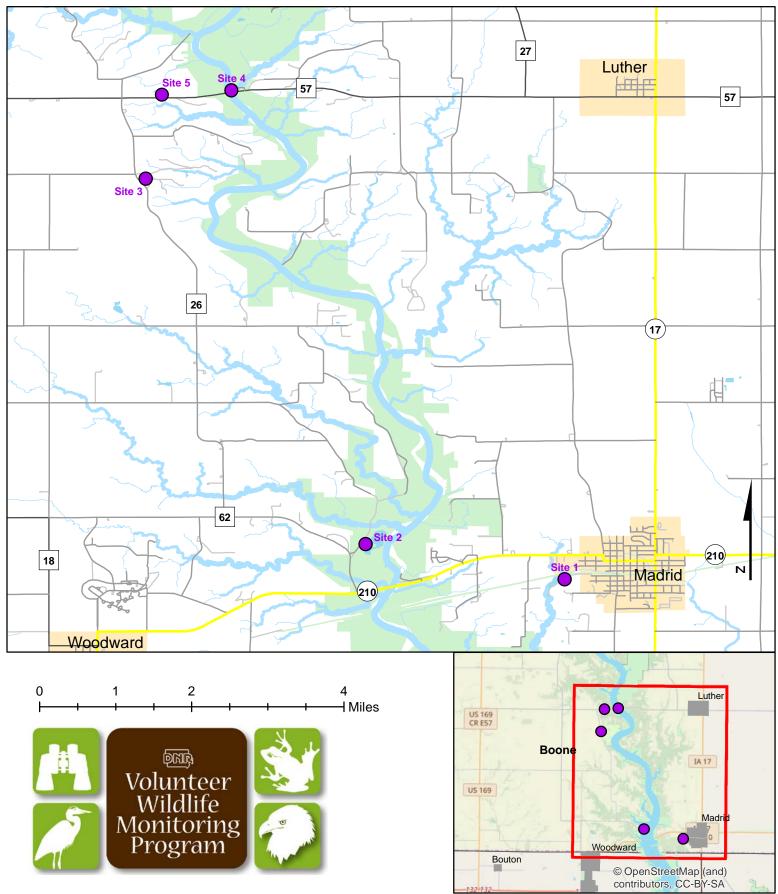

## Frog and Toad Call Survey Route Description

Route ID 8

Established: 1997

| Site Number | Name         | County | Latitude   | Longitude   | Directions                                                                                                          |
|-------------|--------------|--------|------------|-------------|---------------------------------------------------------------------------------------------------------------------|
| 1           | MADRID TREAT | Boone  | 41.8732878 | -93.8329031 | West on Market St. into Madrid Water<br>Treatment Road. First bend to spot above<br>pond and creek (telephone pole) |
| 2           | MADRID PIT   | Boone  | 41.8799597 | -93.8708208 | NE onto state area. Turn into first parking area.                                                                   |
| 3           | R26 MEADOW   | Boone  | 41.9495267 | -93.9126434 | At bottom of hill turn into first gravel                                                                            |
| 4           | E57 RAMP     | Boone  | 41.9663627 | -93.896314  | Boat ramp on DSM River off of E57 to North                                                                          |
| 5           | E57 LAKES    | Boone  | 41.9655288 | -93.9095772 | North side of E57, 6/10 of a mile West of DSM River. About 100 feet past access driveway.                           |